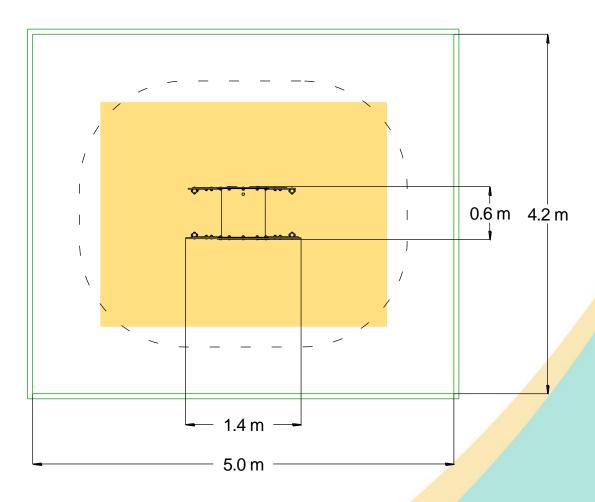

| Technical Information                                          |                       |                    |
|----------------------------------------------------------------|-----------------------|--------------------|
| Equipment Dimensions                                           |                       |                    |
| Length / Width / Height                                        | 1.4m x 0.7m x 1.0m    |                    |
| Surfacing and Area Required                                    |                       |                    |
| Recommended Minimum Space                                      | 5.0m x 2.3m x 2.8m    |                    |
| Max Gradient of Ground                                         | 1 in 50               |                    |
| Free Height of Fall                                            | 0.25m                 |                    |
| Impact Area                                                    | 10.79m <sup>2</sup>   |                    |
| Synthetic Area<br>(i.e. EPDM / Wetpour / Synthetic Grass etc.) | 8.85m <sup>2</sup>    |                    |
| Loosefill at 150mm<br>(i.e. Bark / Cushionfall / Sand)         | 4m <sup>3</sup>       |                    |
| Grasslok Tiles                                                 | 21                    |                    |
| Installation Information                                       | SGF                   | SF (if different)  |
| Installation Time                                              | 1 Person(s) 4 Hour(s) |                    |
| Overall Weight                                                 | 46kg                  | 45kg               |
| Heaviest Part                                                  | 34kg                  | 34kg               |
| Largest Part                                                   | 1.4m x 0.7m x 1.0     | 1.4m x 0.7m x 1.0m |
| Longest Part                                                   | 1.3m                  | 1.3m               |
| Concrete Required                                              | 0.2m <sup>3</sup>     | 0.2m <sup>3</sup>  |
| Certified to ASTM F1487                                        |                       |                    |