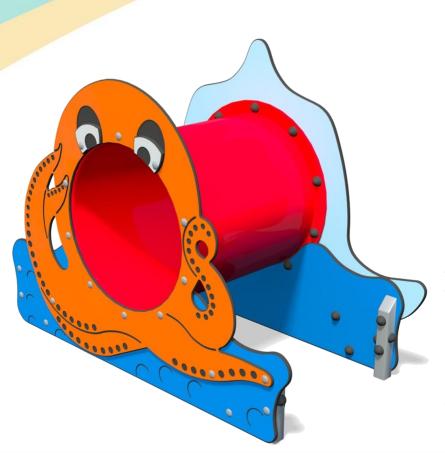

## **Shark/Octopus Crawl Tunnel**

## **Product Description**

The oceanic Octopus Crawl Tunnel will spark amazing underwater adventures for young children. Whether they're swimming along the sea bed or uncurling their tentacles, there'll be deep sea fun galore with this vibrant playground play tunnel.