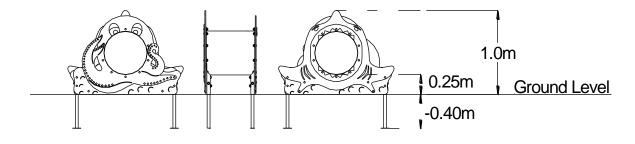

| Technical Information                                          |                       |                    |
|----------------------------------------------------------------|-----------------------|--------------------|
| Equipment Dimensions                                           |                       |                    |
| Length / Width / Height                                        | 1.4m x 0.7m x 1.0m    |                    |
| Surfacing and Area Required                                    |                       |                    |
| Recommended Minimum Space                                      | 5.0m x 2.3m x 2.8m    |                    |
| Max Gradient of Ground                                         | 1 in 50               |                    |
| Free Height of Fall                                            | 0.25m                 |                    |
| Impact Area                                                    | 10.79m <sup>2</sup>   |                    |
| Synthetic Area<br>(i.e. EPDM / Wetpour / Synthetic Grass etc.) | 8.85m <sup>2</sup>    |                    |
| Loosefill at 150mm<br>(i.e. Bark / Cushionfall / Sand)         | 4m <sup>3</sup>       |                    |
| Grasslok Tiles                                                 | 21                    |                    |
| Installation Information                                       | SGF                   | SF (if different)  |
| Installation Time                                              | 1 Person(s) 4 Hour(s) |                    |
| Overall Weight                                                 | 46kg                  | 45kg               |
| Heaviest Part                                                  | 34kg                  | 34kg               |
| Largest Part                                                   | 1.4m x 0.7m x 1.0     | 1.4m x 0.7m x 1.0m |
| Longest Part                                                   | 1.3m                  | 1.3m               |
| Concrete Required                                              | 0.2m <sup>3</sup>     | 0.2m <sup>3</sup>  |
| Certified to ASTM F1487                                        |                       |                    |