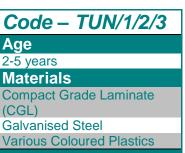

| Technical Information                                          |                       |                    |
|----------------------------------------------------------------|-----------------------|--------------------|
| Equipment Dimensions                                           |                       |                    |
| Length / Width / Height                                        | 1.4m x 0.7m x 1.0m    |                    |
| Surfacing and Area Required                                    |                       |                    |
| Recommended Minimum Space                                      | 5.0m x 2.3m x 2.8m    |                    |
| Max Gradient of Ground                                         | 1 in 50               |                    |
| Free Height of Fall                                            | 0.25m                 |                    |
| Impact Area                                                    | 10.79m <sup>2</sup>   |                    |
| Synthetic Area<br>(i.e. EPDM / Wetpour / Synthetic Grass etc.) | 8.85m <sup>2</sup>    |                    |
| Loosefill at 150mm<br>(i.e. Bark / Cushionfall / Sand)         | 4m <sup>3</sup>       |                    |
| Grasslok Tiles                                                 | 21                    |                    |
| Installation Information                                       | SGF                   | SF (if different)  |
| Installation Time                                              | 1 Person(s) 4 Hour(s) |                    |
| Overall Weight                                                 | 46kg                  | 45kg               |
| Heaviest Part                                                  | 34kg                  | 34kg               |
| Largest Part                                                   | 1.4m x 0.7m x 1.0     | 1.4m x 0.7m x 1.0m |
| Longest Part                                                   | 1.3m                  | 1.3m               |
| Concrete Required                                              | 0.2m <sup>3</sup>     | 0.2m <sup>3</sup>  |
| Certified to ASTM F1487                                        |                       |                    |